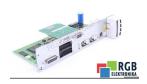

## Repair CSB01.1N-SE-ENS-NNN-L2-S-NN-FW BOSCH REXROTH

We will repair every BOSCH REXROTH device. If you cannot find the device that interests you, please contact us. We collect the devices **free of charge** via a courier or in person, thanks to which we are able to carry out the repair within several hours. We will diagnose your equipment **for free**, and if you do not decide on our service, you will not incur any costs. We offer **24 months warranty** for all completed repairs. We are available 24/7, also at weekends and on holidays. **Call us 24/7:** +48 71 750 09 77 and receive immediate help.

## SPECIFICATIONS

| MANUFACTURER | BOSCH REXROTH                  |
|--------------|--------------------------------|
| MODEL        | CSB01.1N-SE-ENS-NNN-L2-S-NN-FW |
| CATEGORY     | Servoamplifiers and inverters  |
| WEIGHT       | 1.0 kg                         |